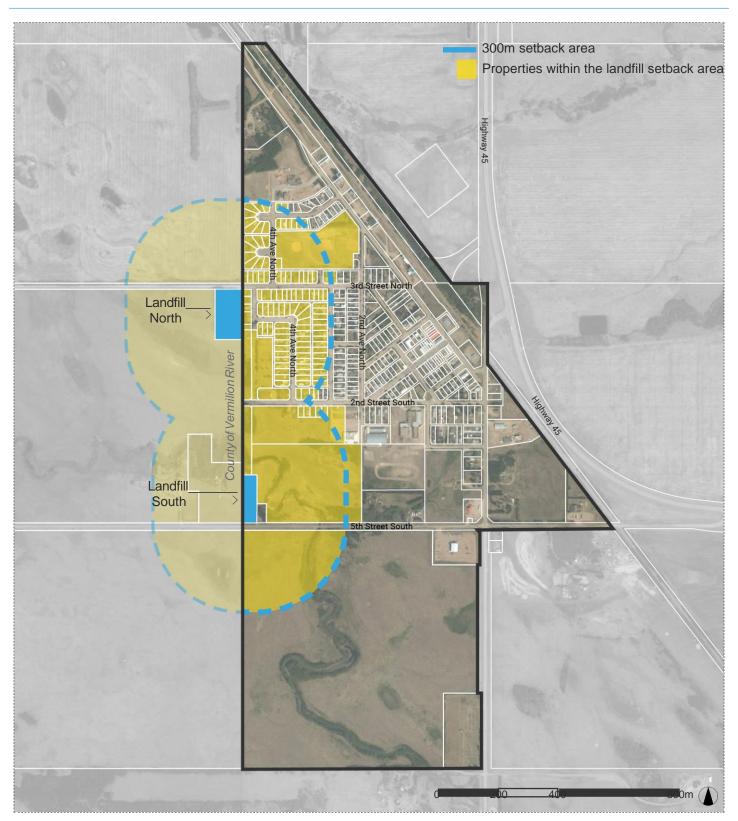

▲ Figure 1: Non-operating landfill setback area.

| DEVELOPMENT | LOCATION DECLARATION                                                                                                                                                                                            |
|-------------|-----------------------------------------------------------------------------------------------------------------------------------------------------------------------------------------------------------------|
|             | nent indicating development is NOT within the setback areas located on figure 1 on page 4 of the development application.                                                                                       |
| ı           | , registered owner or their agent                                                                                                                                                                               |
|             | I, registered owner or their agent                                                                                                                                                                              |
| ł           | have reviewed figure 1 'non-operating landfill setback area' and can confirm that                                                                                                                               |
|             | Legal Description of Property                                                                                                                                                                                   |
| i           | is not within the non-operating landfill area.                                                                                                                                                                  |
| Signed:     | Date:                                                                                                                                                                                                           |
|             | nent indicating that the development is WITHIN the setback areas located on figure 1 on page 4 of the development application.                                                                                  |
| I           | I, registered owner or their agent                                                                                                                                                                              |
|             |                                                                                                                                                                                                                 |
| I           | have reviewed Figure 1: Non-operating landfill setback area , and can confirm that                                                                                                                              |
|             | Legal Description of Property                                                                                                                                                                                   |
| 6           | is within the non-operating landfill area. I understand that because my property is within this area, I will have to pursue a Landfill Variance application in addition to this development permit application. |
| Signed:     | Date:                                                                                                                                                                                                           |
|             |                                                                                                                                                                                                                 |